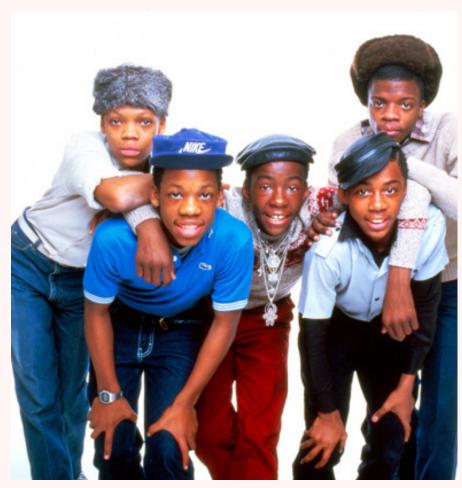

#### 10 POPULAR MUSIC ARTISTS FROM MASSACHUSETTS

ROW 1: AEROSMITH, MEGHAN TRAINOR, NEW EDITION ROW 2: JOJO, THE CARS, DONNA SUMMER ROW 3: NEW KIDS ON THE BLOCK, AIMEE MAN, BOSTON ROW 4: YO YO MA

MUSIC OFFERS NUMEROUS BENEFITS FOR MENTAL AND PHYSICAL HEALTH, INCLUDING STRESS REDUCTION, MOOD ENHANCEMENT, IMPROVED SLEEP, AND COGNITIVE FUNCTION. IT CAN ALSO BOOST CREATIVITY, ENHANCE FOCUS, AND EVEN IMPROVE PHYSICAL PERFORMANCE!