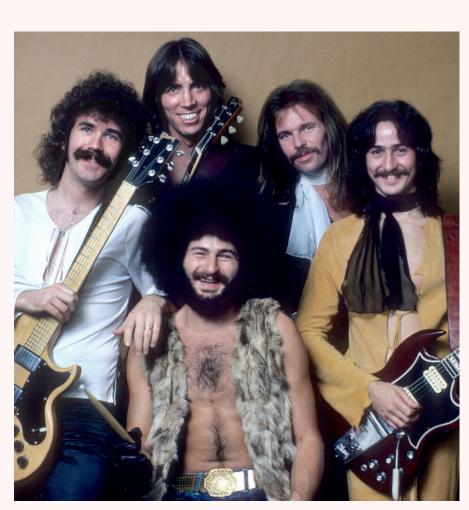

#### 10 POPULAR MUSIC ARTISTS FROM MASSACHUSETTS

ROW 1: AEROSMITH, MEGHAN TRAINOR, NEW EDITION ROW 2: JOJO, THE CARS, DONNA SUMMER ROW 3: NEW KIDS ON THE BLOCK, AIMEE MAN, BOSTON ROW 4: YO YO MA

MUSIC OFFERS NUMEROUS BENEFITS FOR MENTAL AND PHYSICAL HEALTH, INCLUDING STRESS REDUCTION, MOOD ENHANCEMENT, IMPROVED SLEEP, AND COGNITIVE FUNCTION. IT CAN ALSO BOOST CREATIVITY, ENHANCE FOCUS, AND EVEN IMPROVE PHYSICAL PERFORMANCE!