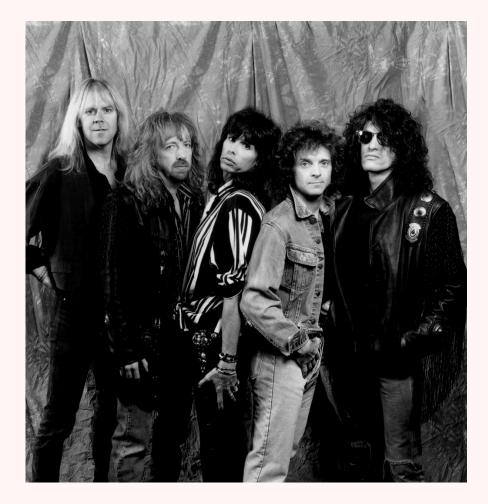

#### 10 POPULAR MUSIC ARTISTS FROM MASSACHUSETTS

ROW 1: AEROSMITH, MEGHAN TRAINOR, NEW EDITION ROW 2: JOJO, THE CARS, DONNA SUMMER ROW 3: NEW KIDS ON THE BLOCK, AIMEE MAN, BOSTON ROW 4: YO YO MA

MUSIC OFFERS NUMEROUS BENEFITS FOR MENTAL AND PHYSICAL HEALTH, INCLUDING STRESS REDUCTION, MOOD ENHANCEMENT, IMPROVED SLEEP, AND COGNITIVE FUNCTION. IT CAN ALSO BOOST CREATIVITY, ENHANCE FOCUS, AND EVEN IMPROVE PHYSICAL PERFORMANCE!